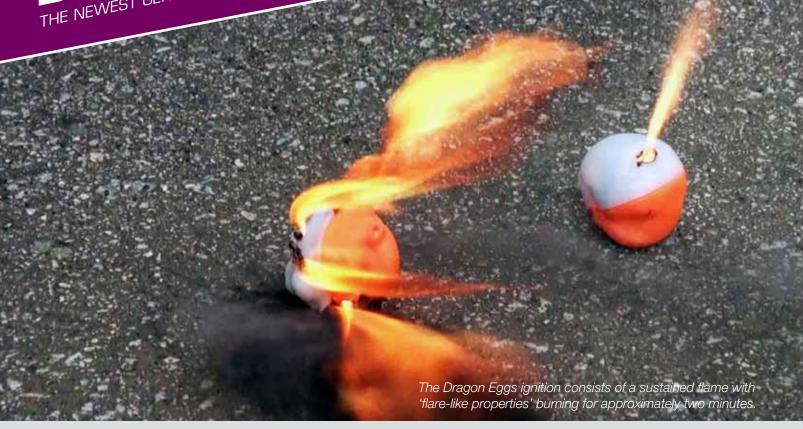

Dragon® Eggs offer reliability, improved free-fall characteristics and high visibility. They're field-proven as the most trustworthy ignition sphere on the market. Whether used for prescribed burning in the off-season or back burning at the height of fire season, Dragon Eggs are the ultimate choice in aerial ignition.

## IGNITION PARAMETERS (AT 55 °F / 13 °C)

| INJECTION TO THE FIRST COMBUSTION | 25 seconds |
|-----------------------------------|------------|
| INJECTION TO FULL COMBUSTION      | 35 seconds |
| TOTAL USEFUL COMBUSTION TIME      | 80 seconds |